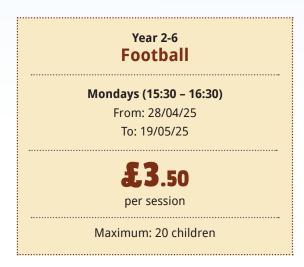

## **Book now for Summer 1 Term Bee Active After School Clubs!**

We are delighted to be able to offer your child the opportunity to participate in extra curricular after school clubs at **St John's CE Primary School**.

Places are strictly limited and will be secured on a first come, first served basis.

Children will need to be changed in to PE kits and should be collected from the main reception following the sessions. Please note that sessions will take place outdoors so clothing should be appropriate for the weather forecast on the day.